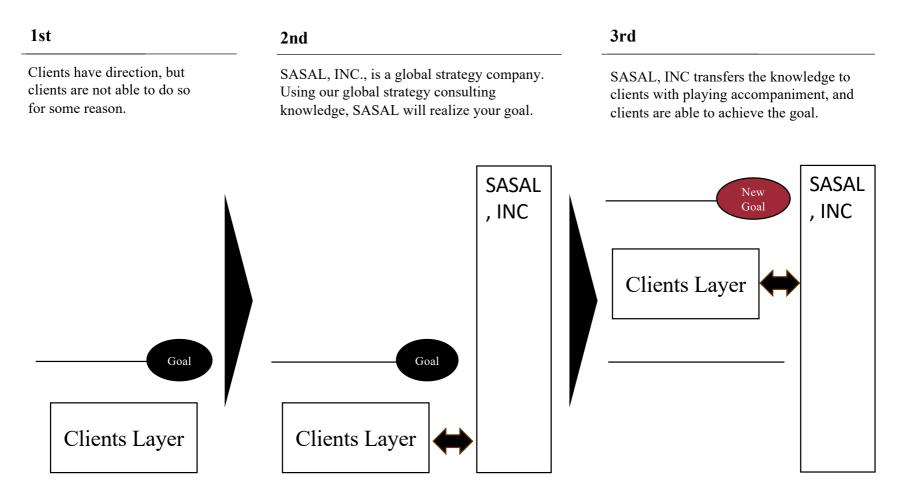

## SASAL, INC How to Use SASAL, INC

SASAL, INC. gives value to the client while playing accompaniment. Some strategic firms give up playing accompaniment, but true strategy consulting for clients is playing accompaniment.

## SASAL, INC How to Use SASAL, INC

As a strategy consulting firm, SASAL, INC is able to give value to the client in those situations.