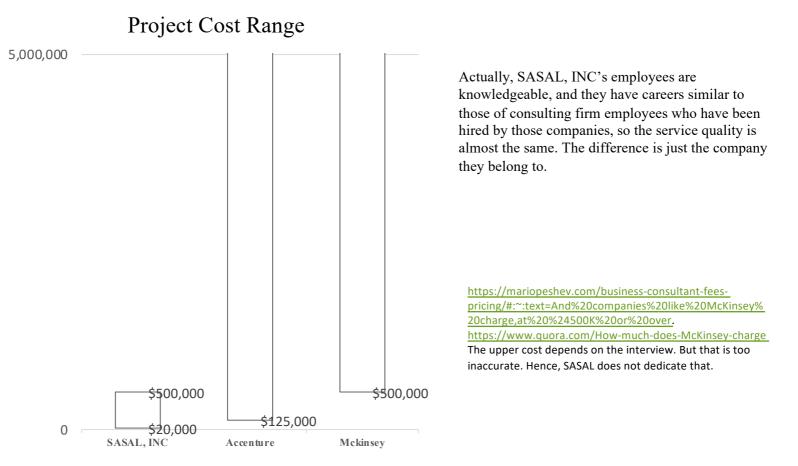

## SASAL, INC Project Cost Range

Confidential

**SASAL, INC** Information of 2024.

SASAL, INC is a start-up. Hence, the sales cost is effective compared to other tier companies. But the actual service quality is the same, and this occurs just because of the start-up.