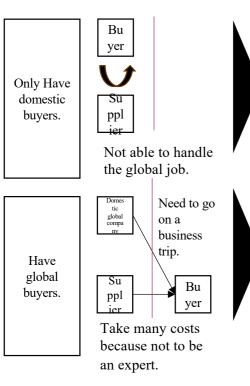

#### **Domestic Company**

There are two types of support examples for the domestic company from SASAL, INC.

Able to handle by using SASAL.

| SASAL      |  |        |  |
|------------|--|--------|--|
|            |  | ↓<br>▼ |  |
| Su         |  | Bu     |  |
| ppl<br>ier |  | yer    |  |

Able to handle by right cost.

#### **Global Company**

In the case of the global company SASAL, INC, a third-party company can support it. By using us, clients can have more flexible communication between group companies.