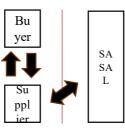

#### **Domestic Company**

There are two types of support examples for the domestic company from SASAL, INC.

Able to handle by using SASAL.

| SASAL      |  |        |  |
|------------|--|--------|--|
|            |  | ↓<br>▼ |  |
| Su         |  | Bu     |  |
| ppl<br>ier |  | yer    |  |

Able to handle by right cost.