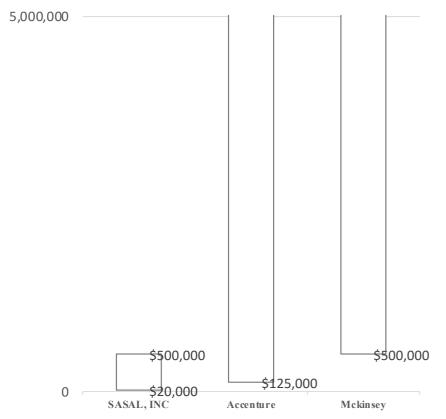

## **Project Cost Range**

SASAL, INC is a start-up. Hence, the sales cost is effective compared to other tier companies. But the actual service quality is the same, and this occurs just because of the start-up.

#### Project Cost Range

Actually, SASAL, INC's employees are knowledgeable, and they have careers similar to those of consulting firm employees who have been hired by those companies, so the service quality is almost the same. The difference is just the company they belong to.

https://mariopeshev.com/business-consultant-feespricing/#:~:text=And%20companies%20like%20McKinsey% 20charge,at%20%24500K%20or%20over. https://www.quora.com/How-much-does-McKinsey-charge The upper cost depends on the interview. But that is too

inaccurate. Hence, SASAL does not dedicate that.