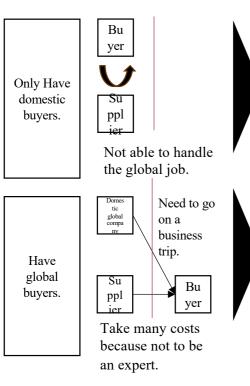

#### **Domestic Company**

There are two types of support examples for the domestic company from SASAL, INC.

Able to handle by using SASAL.

| SASAL      |  |        |  |  |
|------------|--|--------|--|--|
|            |  | ↓<br>▼ |  |  |
| Su         |  | Bu     |  |  |
| ppl<br>ier |  | yer    |  |  |

Able to handle by right cost.

#### **Global Company**

In the case of the global company SASAL, INC, a third-party company can support it. By using us, clients can have more flexible communication between group companies.