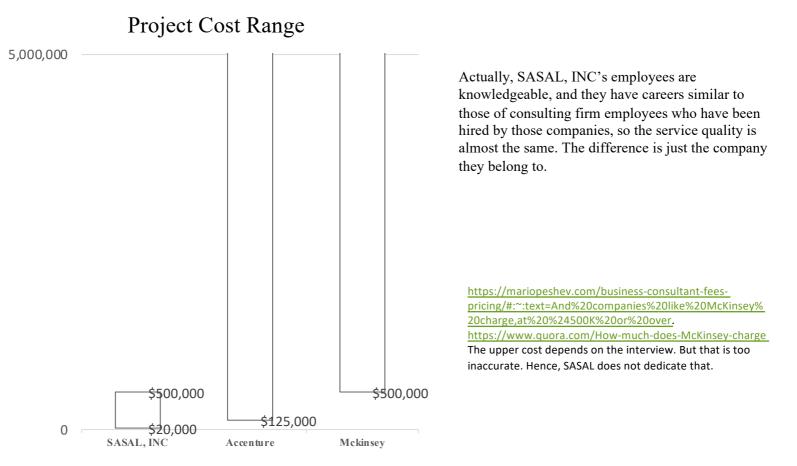

# SASAL, INC Project Cost Range

Confidential

**SASAL, INC** Information of 2024.

SASAL, INC is a start-up. Hence, the sales cost is effective compared to other tier companies. But the actual service quality is the same, and this occurs just because of the start-up.