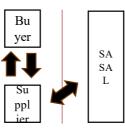

#### **Domestic Company**

There are two types of support examples for the domestic company from SASAL, INC.

Able to handle by using SASAL.

| SASAL      |  |        |  |  |
|------------|--|--------|--|--|
|            |  | ↓<br>▼ |  |  |
| Su         |  | Bu     |  |  |
| ppl<br>ier |  | yer    |  |  |