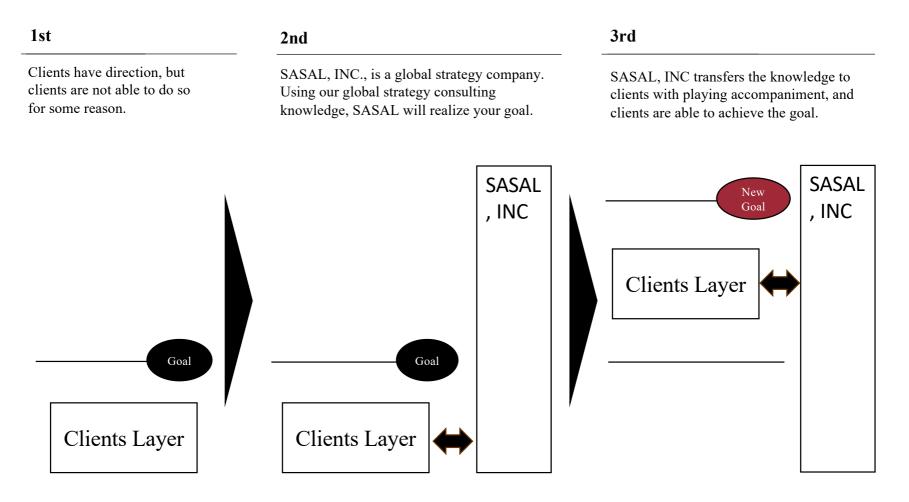

# SASAL, INC How to Use SASAL, INC

SASAL, INC. gives value to the client while playing accompaniment. Some strategic firms give up playing accompaniment, but true strategy consulting for clients is playing accompaniment.

# SASAL, INC How to Use SASAL, INC

As a strategy consulting firm, SASAL, INC is able to give value to the client in those situations.